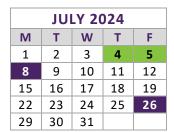

## 2024-2025 FAMILY CALENDAR

JUL. 4-5 **No Summer School** July 4<sup>th</sup> Holiday

JUL. 8 **Returning Student Online Registration Starts** 

JUL. 26 Last Day Summer School

| AUGUST 2024 |    |    |    |    |  |  |
|-------------|----|----|----|----|--|--|
| M T W T F   |    |    |    |    |  |  |
|             |    |    | 1  | 2  |  |  |
| 5           | 6  | 7  | 8  | 9  |  |  |
| 12          | 13 | 14 | 15 | 16 |  |  |
| 19          | 20 | 21 | 22 | 23 |  |  |
| 26          | 27 | 28 | 29 | 30 |  |  |